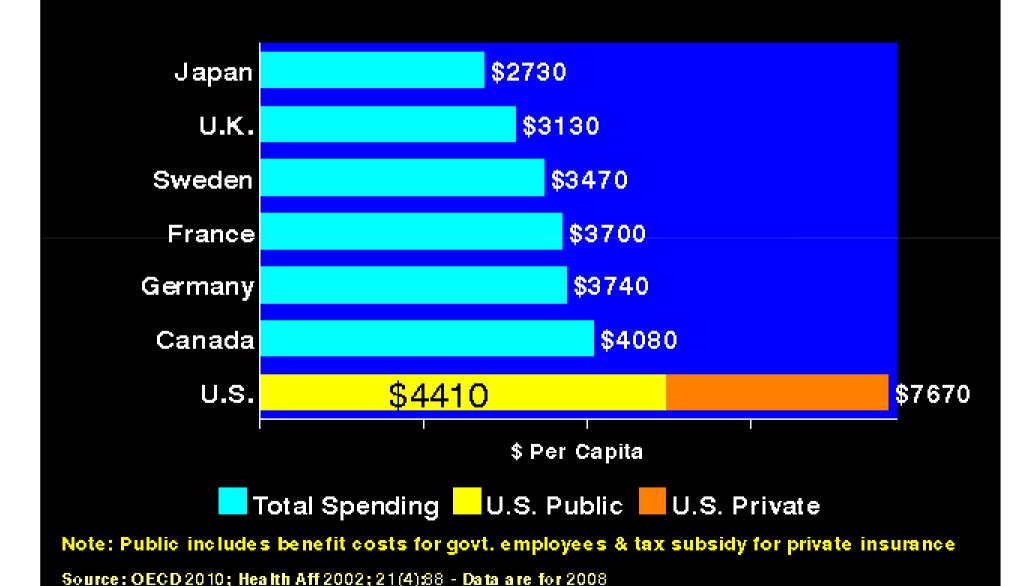

# U.S. PUBLIC Spending Per Capita for Health is Greater than TOTAL Spending in Other Nations