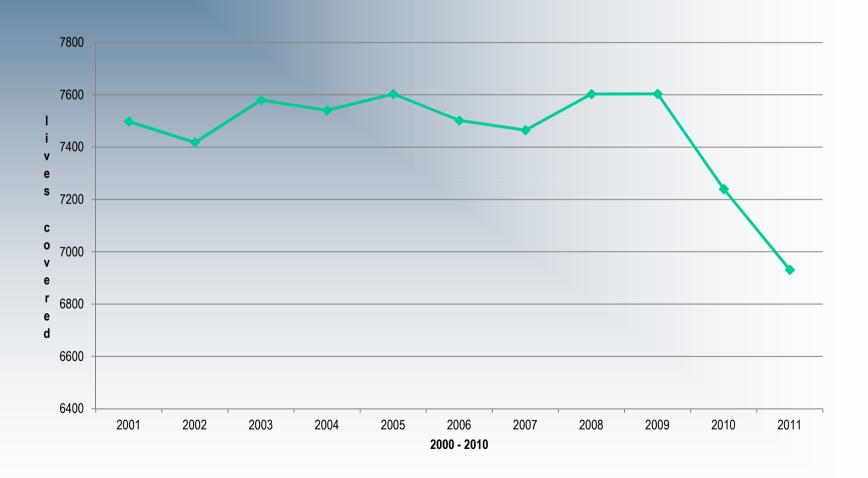

## **UK PMI Market 2000 -2010**

Source: Laing and Buisson

2011

#### Percentage of Population Covered by Private Hospital Insurance

December 1976 to December 2011