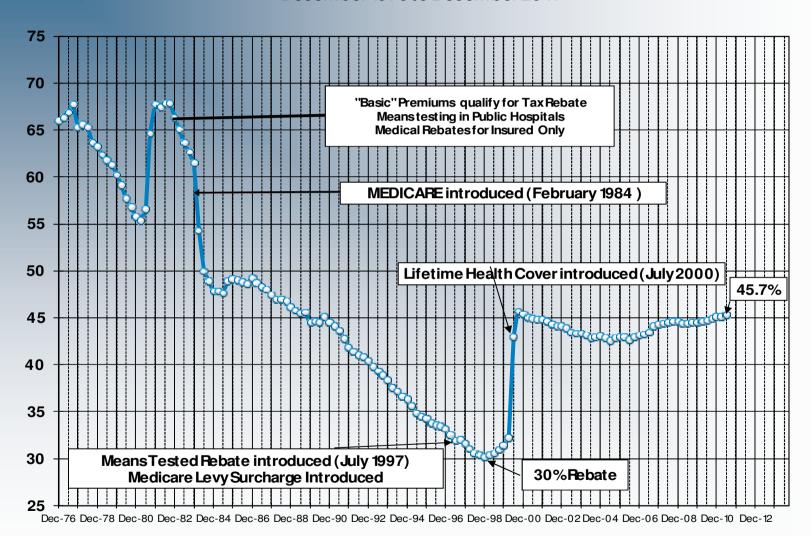

#### Percentage of Population Covered by Private Hospital Insurance

December 1976 to December 2011