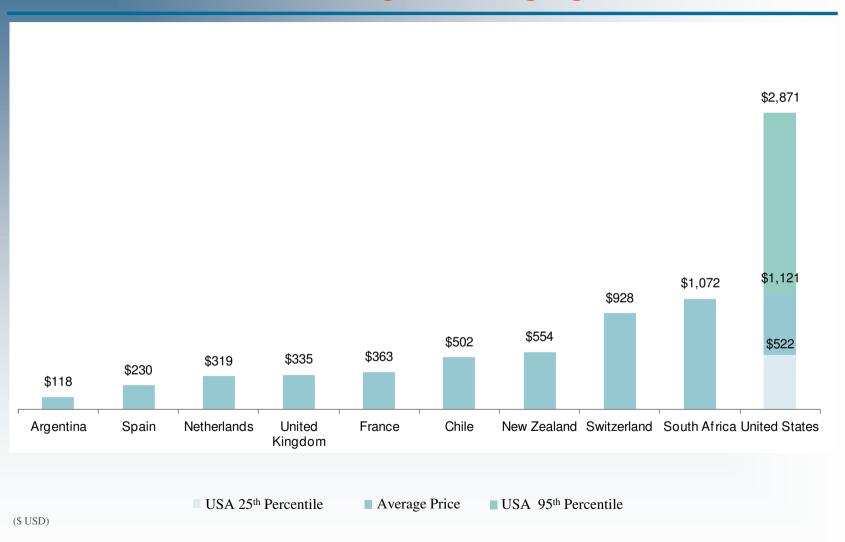

### **International Federation of Health Plans**

The leading global network of the health insurance industry





## **NHS** (England)

**MINISTER** 

STAFF 1.4m

POPULATION 55.4m





## **NHS** (England)

PERMANENT SECRETARY

STAFF 1.4m

POPULATION 55.4m

## **UK PMI Market 2000 -2010**



Source: Laing and Buisson

2011

# U.S. PUBLIC Spending Per Capita for Health is Greater than TOTAL Spending in Other Nations



### **2012 Scanning and Imaging: MRI**



### **2012 Total Hospital and Physician Cost: Appendectomy**



#### Percentage of Population Covered by Private Hospital Insurance

December 1976 to December 2011