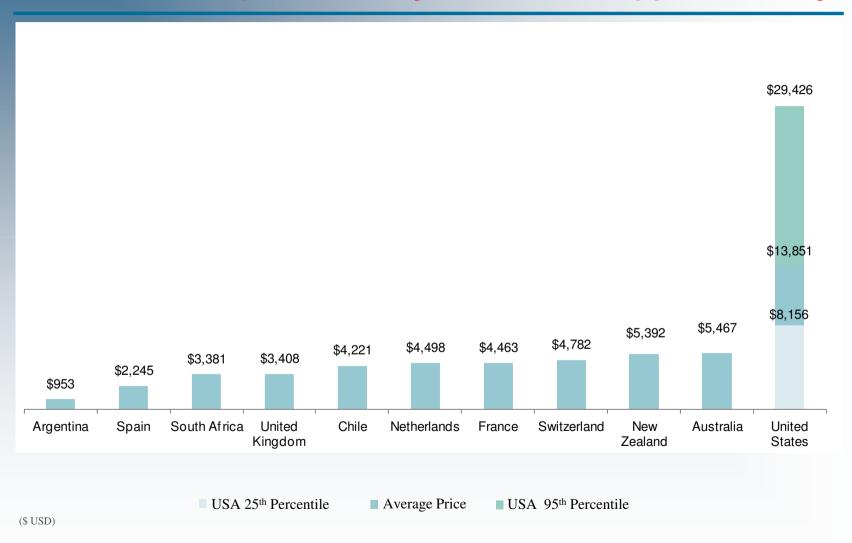

### **International Federation of Health Plans**

The leading global network of the health insurance industry





## **NHS** (England)

**MINISTER** 

STAFF 1.4m

POPULATION 55.4m





## **NHS** (England)

PERMANENT SECRETARY

STAFF 1.4m

POPULATION 55.4m

## **UK PMI Market 2000 -2010**



Source: Laing and Buisson

2011

# U.S. PUBLIC Spending Per Capita for Health is Greater than TOTAL Spending in Other Nations



### **2012 Scanning and Imaging: MRI**



### **2012 Total Hospital and Physician Cost: Appendectomy**



#### Percentage of Population Covered by Private Hospital Insurance

December 1976 to December 2011